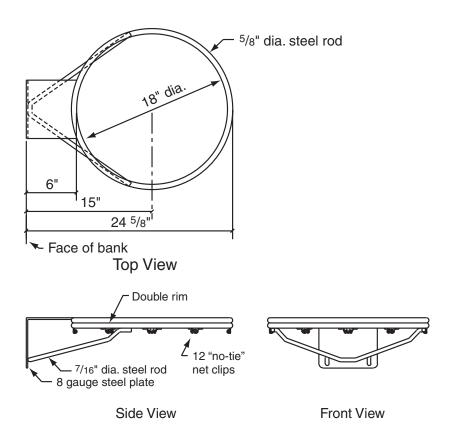

## **Product Description**

503575 playground goal shall have a double rim fabricated from <sup>5</sup>/<sub>8</sub>" and ½" diameter steel rods formed into an 18" inside diameter ring. Inside of ring shall be positioned 6" from the face of backboard by a heavy-duty mounting plate with 5" x 4" mounting hole centers.

Rim shall be rigidly braced by means of a 7/16" diameter steel rod, welded to rim and mounting plate, for maximum support. Goal shall be provided with twelve (12) "no tie" net attachment clips, welded to rim for net attachment.